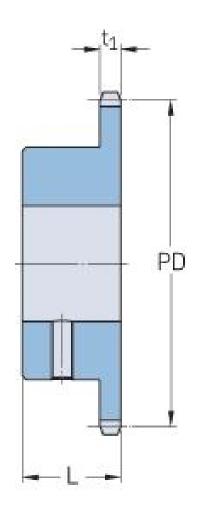

## PHS 12B-1BS17X25

| Pitch P (mm)           | 19.05  |
|------------------------|--------|
| Pitch P (in)           | 0.75   |
| No. of teeth           | 17     |
| Pitch diameter<br>(mm) | 103.67 |
| Pitch diameter (in)    | 4.08   |
| Min. bore (mm)         | 25     |
| Min. bore (in)         | 0.98   |
| Max. bore (mm)         | 25     |
| Max. bore (in)         | 0.98   |
| Hub L (mm)             | 35     |
| Hub L (in)             | 1.38   |
| Weight (kg)            | 1.09   |
| Weight (lbs)           | 2.4    |
| Bushing no.            | -      |