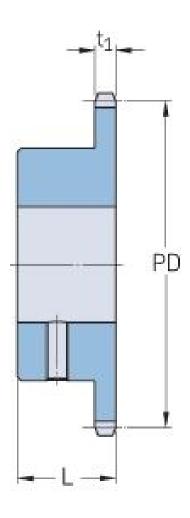

## PHS 12B-1BS16X19

| Pitch P (mm)        | 19.05 |
|---------------------|-------|
| Pitch P (in)        | 0.75  |
| No. of teeth        | 16    |
| Pitch diameter      | 97.65 |
| (mm)                |       |
| Pitch diameter (in) | 3.84  |
| Min. bore (mm)      | 19    |
| Min. bore (in)      | 0.75  |
| Max. bore (mm)      | 19    |
| Max. bore (in)      | 0.75  |
| Hub L (mm)          | 35    |
| Hub L (in)          | 1.38  |
| Weight (kg)         | 0.95  |
| Weight (lbs)        | 2.09  |
| Bushing no.         | 19    |