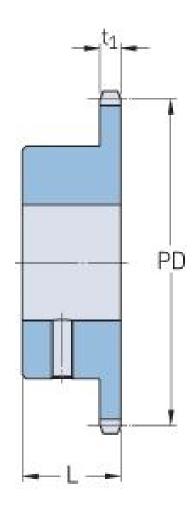

## PHS 12B-1BS13X19

| Pitch P (mm)        | 19.05 |
|---------------------|-------|
| Pitch P (in)        | 0.75  |
| No. of teeth        | 13    |
| Pitch diameter      | 79.59 |
| (mm)                |       |
| Pitch diameter (in) | 3.13  |
| Min. bore (mm)      | 19    |
| Min. bore (in)      | 0.75  |
| Max. bore (mm)      | 19    |
| Max. bore (in)      | 0.75  |
| Hub L (mm)          | 35    |
| Hub L (in)          | 1.38  |
| Weight (kg)         | 0.59  |
| Weight (lbs)        | 1.3   |
| Bushing no.         | 19    |