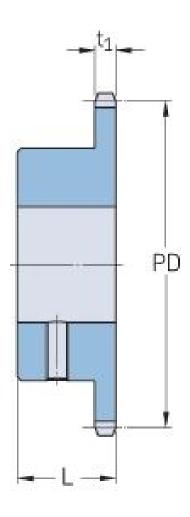

## PHS 12B-1BS12X19

| Pitch P (mm)        | 19.05 |
|---------------------|-------|
| Pitch P (in)        | 0.75  |
| No. of teeth        | 12    |
| Pitch diameter      | 73.61 |
| (mm)                |       |
| Pitch diameter (in) | 2.9   |
| Min. bore (mm)      | 19    |
| Min. bore (in)      | 0.75  |
| Max. bore (mm)      | 19    |
| Max. bore (in)      | 0.75  |
| Hub L (mm)          | 35    |
| Hub L (in)          | 1.38  |
| Weight (kg)         | 0.59  |
| Weight (lbs)        | 1.3   |
| Bushing no.         | 19    |