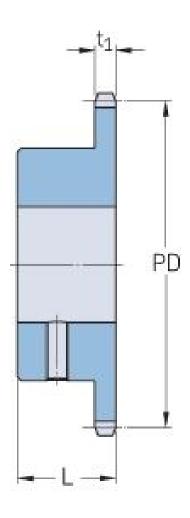

## PHS 10B-1BS28X19

| 15.88 |
|-------|
| 0.63  |
| 28    |
| 15.88 |
|       |
| 0.63  |
| 19    |
| 0.75  |
| 19    |
| 0.75  |
| 35    |
| 1.38  |
| 1.71  |
| 3.77  |
| -     |
|       |

® SKF is a registered trademark of the SKF Group
© SKF Group 2012
The contents of this publication are the copyright of the publisher and may not be reproduced (even extracts) unless prior written permission is granted. Every care has been taken to ensure the accuracy of the information contained in this publication but no liability can be accepted for any loss or damage whether direct, indirect or consequential arising out of the use of the information contained herein.