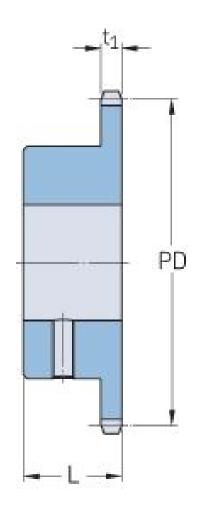

## PHS 10B-1BS27X19

| Pitch P (mm)           | 15.88 |
|------------------------|-------|
| Pitch P (in)           | 0.63  |
| No. of teeth           | 27    |
| Pitch diameter<br>(mm) | 15.88 |
| Pitch diameter (in)    | 0.63  |
|                        | 19    |
| Min. bore (mm)         |       |
| Min. bore (in)         | 0.75  |
| Max. bore (mm)         | 19    |
| Max. bore (in)         | 0.75  |
| Hub L (mm)             | 35    |
| Hub L (in)             | 1.38  |
| Weight (kg)            | 1.62  |
| Weight (lbs)           | 3.57  |
| Bushing no.            | -     |