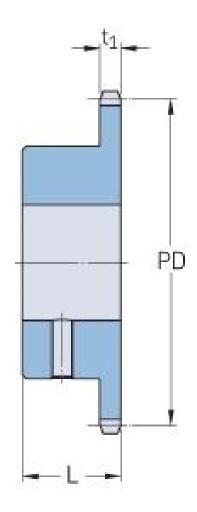

## PHS 10B-1BS25X19

| Pitch P (mm)           | 15.88 |
|------------------------|-------|
| Pitch P (in)           | 0.63  |
| No. of teeth           | 25    |
| Pitch diameter<br>(mm) | 15.88 |
| Pitch diameter (in)    | 0.63  |
| Min. bore (mm)         | 19    |
| Min. bore (in)         | 0.75  |
| Max. bore (mm)         | 19    |
| Max. bore (in)         | 0.75  |
| Hub L (mm)             | 30    |
| Hub L (in)             | 1.18  |
| Weight (kg)            | 1.45  |
| Weight (lbs)           | 3.2   |
| Bushing no.            | -     |