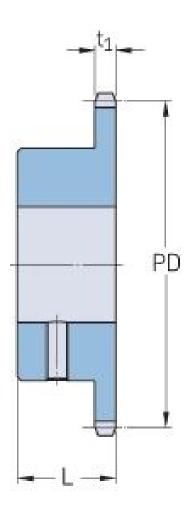

## PHS 10B-1BS24X19

| Pitch P (mm)        | 15.88 |
|---------------------|-------|
| Pitch P (in)        | 0.63  |
| No. of teeth        | 24    |
| Pitch diameter      | 15.88 |
| (mm)                |       |
| Pitch diameter (in) | 0.63  |
| Min. bore (mm)      | 19    |
| Min. bore (in)      | 0.75  |
| Max. bore (mm)      | 19    |
| Max. bore (in)      | 0.75  |
| Hub L (mm)          | 30    |
| Hub L (in)          | 1.18  |
| Weight (kg)         | 1.36  |
| Weight (lbs)        | 3     |
| Bushing no.         | -     |
|                     |       |