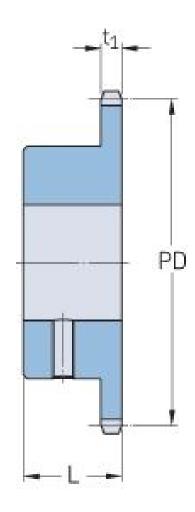

## PHS 10B-1BS22X19

| Pitch P (mm)           | 15.88 |
|------------------------|-------|
| Pitch P (in)           | 0.63  |
| No. of teeth           | 22    |
| Pitch diameter<br>(mm) | 15.88 |
| Pitch diameter (in)    | 0.63  |
| Min. bore (mm)         | 19    |
| Min. bore (in)         | 0.75  |
| Max. bore (mm)         | 19    |
| Max. bore (in)         | 0.75  |
| Hub L (mm)             | 30    |
| Hub L (in)             | 1.18  |
| Weight (kg)            | 1.09  |
| Weight (lbs)           | 2.4   |
| Bushing no.            | -     |