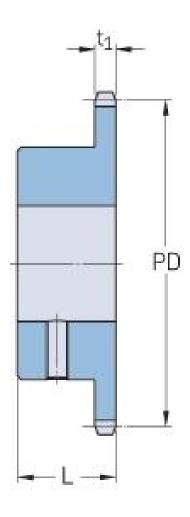

## PHS 10B-1BS21X19

| Pitch P (mm)        | 15.88 |
|---------------------|-------|
| Pitch P (in)        | 0.63  |
| No. of teeth        | 21    |
| Pitch diameter      | 15.88 |
| (mm)                |       |
| Pitch diameter (in) | 0.63  |
| Min. bore (mm)      | 19    |
| Min. bore (in)      | 0.75  |
| Max. bore (mm)      | 19    |
| Max. bore (in)      | 0.75  |
| Hub L (mm)          | 30    |
| Hub L (in)          | 1.18  |
| Weight (kg)         | 1.02  |
| Weight (lbs)        | 2.25  |
| Bushing no.         | -     |
|                     |       |