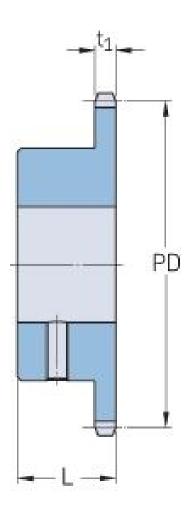

## PHS 10B-1BS19X19

| Pitch P (mm)        | 15.88 |
|---------------------|-------|
| Pitch P (in)        | 0.63  |
| No. of teeth        | 19    |
| Pitch diameter      | 15.88 |
| (mm)                |       |
| Pitch diameter (in) | 0.63  |
| Min. bore (mm)      | 19    |
| Min. bore (in)      | 0.75  |
| Max. bore (mm)      | 19    |
| Max. bore (in)      | 0.75  |
| Hub L (mm)          | 30    |
| Hub L (in)          | 1.18  |
| Weight (kg)         | 0.91  |
| Weight (lbs)        | 2.01  |
| Bushing no.         | -     |
|                     |       |