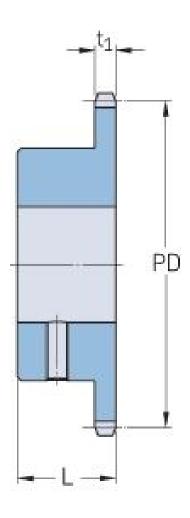

## PHS 10B-1BS18X19

| Pitch P (mm)        | 15.88 |
|---------------------|-------|
| Pitch P (in)        | 0.63  |
| No. of teeth        | 18    |
| Pitch diameter      | 15.88 |
| (mm)                |       |
| Pitch diameter (in) | 0.63  |
| Min. bore (mm)      | 19    |
| Min. bore (in)      | 0.75  |
| Max. bore (mm)      | 19    |
| Max. bore (in)      | 0.75  |
| Hub L (mm)          | 30    |
| Hub L (in)          | 1.18  |
| Weight (kg)         | 0.86  |
| Weight (lbs)        | 1.9   |
| Bushing no.         | -     |
|                     |       |