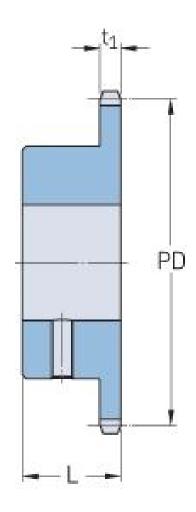

## PHS 10B-1BS17X19

| Pitch P (mm)           | 15.88 |
|------------------------|-------|
| Pitch P (in)           | 0.63  |
| No. of teeth           | 17    |
| Pitch diameter<br>(mm) | 15.88 |
| Pitch diameter (in)    | 0.63  |
| Min. bore (mm)         | 19    |
| Min. bore (in)         | 0.75  |
| Max. bore (mm)         | 19    |
| Max. bore (in)         | 0.75  |
| Hub L (mm)             | 30    |
| Hub L (in)             | 1.18  |
| Weight (kg)            | 0.73  |
| Weight (lbs)           | 1.61  |
| Bushing no.            | -     |