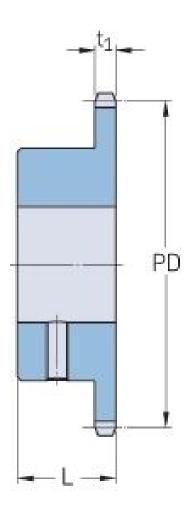

## PHS 10B-1BS16X19

| 15.88 |
|-------|
| 0.63  |
| 16    |
| 15.88 |
|       |
| 0.63  |
| 19    |
| 0.75  |
| 19    |
| 0.75  |
| 30    |
| 1.18  |
| 0.66  |
| 1.46  |
| -     |
|       |

® SKF is a registered trademark of the SKF Group
© SKF Group 2012
The contents of this publication are the copyright of the publisher and may not be reproduced (even extracts) unless prior written permission is granted. Every care has been taken to ensure the accuracy of the information contained in this publication but no liability can be accepted for any loss or damage whether direct, indirect or consequential arising out of the use of the information contained herein.