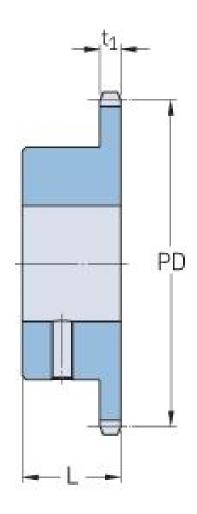

## PHS 10B-1BS15X19

| Pitch P (mm)           | 15.88 |
|------------------------|-------|
| Pitch P (in)           | 0.63  |
| No. of teeth           | 15    |
| Pitch diameter<br>(mm) | 15.88 |
| Pitch diameter (in)    | 0.63  |
| Min. bore (mm)         | 19    |
| Min. bore (in)         | 0.75  |
| Max. bore (mm)         | 19    |
| Max. bore (in)         | 0.75  |
| Hub L (mm)             | 30    |
| Hub L (in)             | 1.18  |
| Weight (kg)            | 0.54  |
| Weight (lbs)           | 1.19  |
| Bushing no.            | -     |