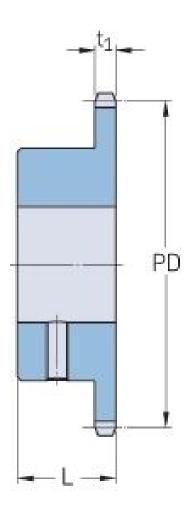

## PHS 10B-1BS12X16

| Pitch P (mm)        | 15.88 |
|---------------------|-------|
| Pitch P (in)        | 0.63  |
| No. of teeth        | 12    |
| Pitch diameter      | 15.88 |
| (mm)                |       |
| Pitch diameter (in) | 0.63  |
| Min. bore (mm)      | 16    |
| Min. bore (in)      | 0.63  |
| Max. bore (mm)      | 16    |
| Max. bore (in)      | 0.63  |
| Hub L (mm)          | 30    |
| Hub L (in)          | 1.18  |
| Weight (kg)         | 0.32  |
| Weight (lbs)        | 0.71  |
| Bushing no.         | 16    |
|                     |       |