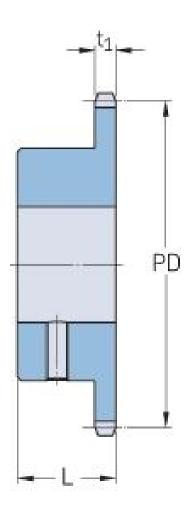

## PHS 10B-1BS11X16

| Pitch P (mm)        | 15.88 |
|---------------------|-------|
| Pitch P (in)        | 0.63  |
| No. of teeth        | 11    |
| Pitch diameter      | 15.88 |
| (mm)                |       |
| Pitch diameter (in) | 0.63  |
| Min. bore (mm)      | 16    |
| Min. bore (in)      | 0.63  |
| Max. bore (mm)      | 16    |
| Max. bore (in)      | 0.63  |
| Hub L (mm)          | 30    |
| Hub L (in)          | 1.18  |
| Weight (kg)         | 0.27  |
| Weight (lbs)        | 0.6   |
| Bushing no.         | 16    |
|                     |       |