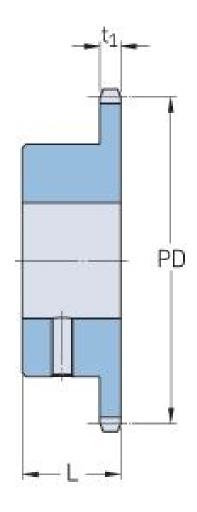

## PHS 08B-1BS28X18

| Pitch P (mm)        | 12.7 |
|---------------------|------|
| Pitch P (in)        | 0.5  |
| No. of teeth        | 28   |
| Pitch diameter      | 12.7 |
| (mm)                |      |
| Pitch diameter (in) | 0.5  |
| Min. bore (mm)      | 18   |
| Min. bore (in)      | 0.71 |
| Max. bore (mm)      | 18   |
| Max. bore (in)      | 0.71 |
| Hub L (mm)          | 30   |
| Hub L (in)          | 1.18 |
| Weight (kg)         | 1.17 |
| Weight (lbs)        | 2.58 |
| Bushing no.         | -    |