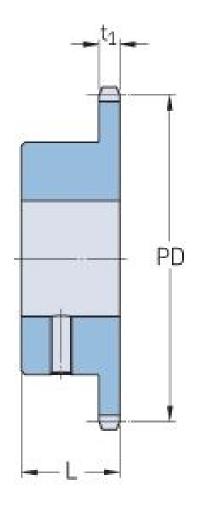

## PHS 08B-1BS26X18

| Pitch P (mm)           | 12.7 |
|------------------------|------|
| Pitch P (in)           | 0.5  |
| No. of teeth           | 26   |
| Pitch diameter<br>(mm) | 12.7 |
| Pitch diameter (in)    | 0.5  |
| Min. bore (mm)         | 18   |
| Min. bore (in)         | 0.71 |
| Max. bore (mm)         | 18   |
| Max. bore (in)         | 0.71 |
| Hub L (mm)             | 30   |
| Hub L (in)             | 1.18 |
| Weight (kg)            | 1.09 |
| Weight (lbs)           | 2.4  |
| Bushing no.            | -    |