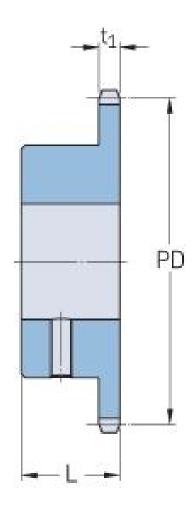

## PHS 08B-1BS25X18

| Pitch P (mm)           | 12.7 |
|------------------------|------|
| Pitch P (in)           | 0.5  |
| No. of teeth           | 25   |
| Pitch diameter<br>(mm) | 12.7 |
| Pitch diameter (in)    | 0.5  |
| Min. bore (mm)         | 18   |
| Min. bore (in)         | 0.71 |
| Max. bore (mm)         | 18   |
| Max. bore (in)         | 0.71 |
| Hub L (mm)             | 28   |
| Hub L (in)             | 1.1  |
| Weight (kg)            | 1.01 |
| Weight (lbs)           | 2.23 |
| Bushing no.            | -    |