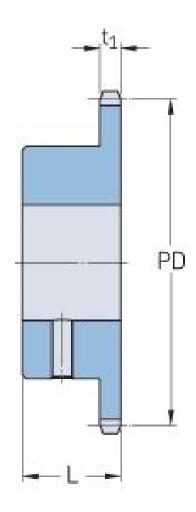

## PHS 08B-1BS24X18

| Pitch P (mm)           | 12.7 |
|------------------------|------|
| Pitch P (in)           | 0.5  |
| No. of teeth           | 24   |
| Pitch diameter<br>(mm) | 12.7 |
| Pitch diameter (in)    | 0.5  |
| Min. bore (mm)         | 18   |
| Min. bore (in)         | 0.71 |
| Max. bore (mm)         | 18   |
| Max. bore (in)         | 0.71 |
| Hub L (mm)             | 28   |
| Hub L (in)             | 1.1  |
| Weight (kg)            | 0.95 |
| Weight (lbs)           | 2.09 |
| Bushing no.            | -    |