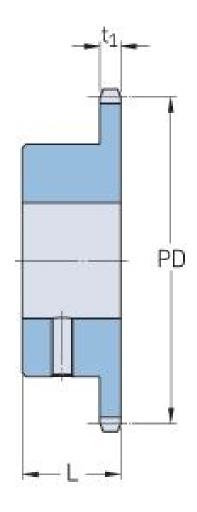

## PHS 08B-1BS22X16

| Pitch P (mm)           | 12.7 |
|------------------------|------|
| Pitch P (in)           | 0.5  |
| No. of teeth           | 22   |
| Pitch diameter<br>(mm) | 12.7 |
| Pitch diameter (in)    | 0.5  |
| Min. bore (mm)         | 16   |
| Min. bore (in)         | 0.63 |
| Max. bore (mm)         | 16   |
| Max. bore (in)         | 0.63 |
| Hub L (mm)             | 28   |
| Hub L (in)             | 1.1  |
| Weight (kg)            | 0.75 |
| Weight (lbs)           | 1.65 |
| Bushing no.            | -    |