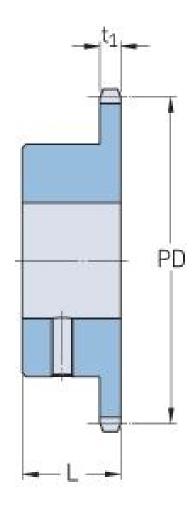

## PHS 08B-1BS19X16

| Pitch P (mm)        | 12.7 |
|---------------------|------|
| Pitch P (in)        | 0.5  |
| No. of teeth        | 19   |
| Pitch diameter      | 12.7 |
| (mm)                |      |
| Pitch diameter (in) | 0.5  |
| Min. bore (mm)      | 16   |
| Min. bore (in)      | 0.63 |
| Max. bore (mm)      | 16   |
| Max. bore (in)      | 0.63 |
| Hub L (mm)          | 28   |
| Hub L (in)          | 1.1  |
| Weight (kg)         | 0.53 |
| Weight (lbs)        | 1.17 |
| Bushing no.         | -    |