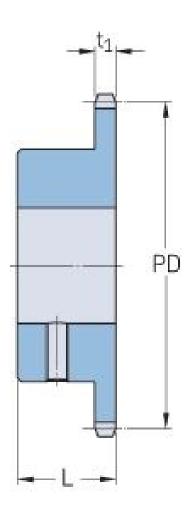

## PHS 08B-1BS15X14

| Pitch P (mm)        | 12.7  |
|---------------------|-------|
| Pitch P (in)        | 0.5   |
| No. of teeth        | 15    |
| Pitch diameter      | 12.7  |
| (mm)                |       |
| Pitch diameter (in) | 0.5   |
| Min. bore (mm)      | 14    |
| Min. bore (in)      | 0.55  |
| Max. bore (mm)      | 14    |
| Max. bore (in)      | 0.55  |
| Hub L (mm)          | 28    |
| Hub L (in)          | 1.1   |
| Weight (kg)         | 0.24  |
| Weight (lbs)        | 0.53  |
| Bushing no.         | 12{1} |