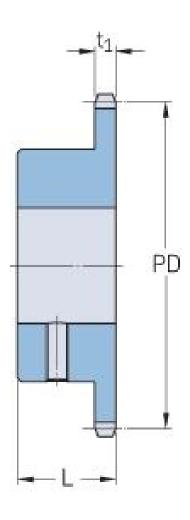

## PHS 08B-1BS14X14

| Pitch P (mm)        | 12.7  |
|---------------------|-------|
| Pitch P (in)        | 0.5   |
| No. of teeth        | 14    |
| Pitch diameter      | 12.7  |
| (mm)                |       |
| Pitch diameter (in) | 0.5   |
| Min. bore (mm)      | 14    |
| Min. bore (in)      | 0.55  |
| Max. bore (mm)      | 14    |
| Max. bore (in)      | 0.55  |
| Hub L (mm)          | 28    |
| Hub L (in)          | 1.1   |
| Weight (kg)         | 0.23  |
| Weight (lbs)        | 0.51  |
| Bushing no.         | 12{1} |