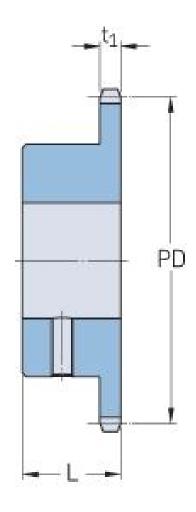

## PHS 08B-1BS13X14

| Pitch P (mm)           | 12.7  |
|------------------------|-------|
| Pitch P (in)           | 0.5   |
| No. of teeth           | 13    |
| Pitch diameter<br>(mm) | 12.7  |
| Pitch diameter (in)    | 0.5   |
| Min. bore (mm)         | 14    |
| Min. bore (in)         | 0.55  |
| Max. bore (mm)         | 14    |
| Max. bore (in)         | 0.55  |
| Hub L (mm)             | 28    |
| Hub L (in)             | 1.1   |
| Weight (kg)            | 0.2   |
| Weight (lbs)           | 0.44  |
| Bushing no.            | 12{1} |