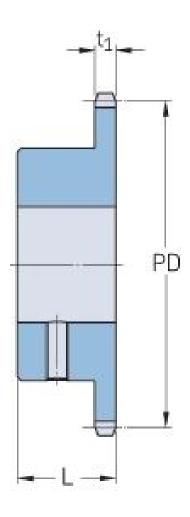

## PHS 08B-1BS12X14

| Pitch P (mm)           | 12.7  |
|------------------------|-------|
| Pitch P (in)           | 0.5   |
| No. of teeth           | 12    |
| Pitch diameter<br>(mm) | 12.7  |
| Pitch diameter (in)    | 0.5   |
| Min. bore (mm)         | 14    |
| Min. bore (in)         | 0.55  |
| Max. bore (mm)         | 14    |
| Max. bore (in)         | 0.55  |
| Hub L (mm)             | 28    |
| Hub L (in)             | 1.1   |
| Weight (kg)            | 0.15  |
| Weight (lbs)           | 0.33  |
| Bushing no.            | 12{1} |