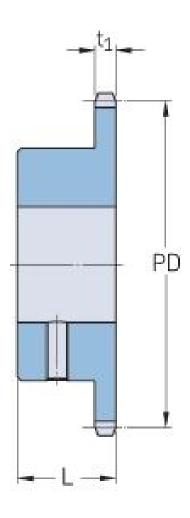

## PHS 08B-1BS11X14

| Pitch P (mm)        | 12.7  |
|---------------------|-------|
| Pitch P (in)        | 0.5   |
| No. of teeth        | 11    |
| Pitch diameter      | 12.7  |
| (mm)                |       |
| Pitch diameter (in) | 0.5   |
| Min. bore (mm)      | 14    |
| Min. bore (in)      | 0.55  |
| Max. bore (mm)      | 14    |
| Max. bore (in)      | 0.55  |
| Hub L (mm)          | 25    |
| Hub L (in)          | 0.98  |
| Weight (kg)         | 0.13  |
| Weight (lbs)        | 0.29  |
| Bushing no.         | 12{1} |