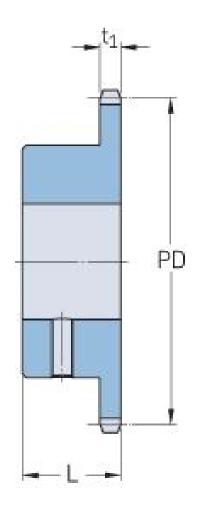

## PHS 06B-1BS28X16

| Pitch P (mm)        | 9.52  |
|---------------------|-------|
| Pitch P (in)        | 0.37  |
| No. of teeth        | 28    |
| Pitch diameter      | 85.07 |
| (mm)                | 2.25  |
| Pitch diameter (in) | 3.35  |
| Min. bore (mm)      | 16    |
| Min. bore (in)      | 0.63  |
| Max. bore (mm)      | 16    |
| Max. bore (in)      | 0.63  |
| Hub L (mm)          | 28    |
| Hub L (in)          | 1.1   |
| Weight (kg)         | 0.39  |
| Weight (lbs)        | 0.86  |
| Bushing no.         | -     |