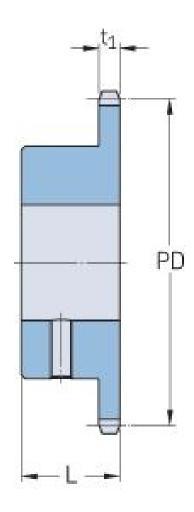

## PHS 06B-1BS26X16

| Pitch P (mm)           | 9.52  |
|------------------------|-------|
| Pitch P (in)           | 0.37  |
| No. of teeth           | 26    |
| Pitch diameter<br>(mm) | 79.02 |
| Pitch diameter (in)    | 3.11  |
| Min. bore (mm)         | 16    |
| Min. bore (in)         | 0.63  |
| Max. bore (mm)         | 16    |
| Max. bore (in)         | 0.63  |
| Hub L (mm)             | 28    |
| Hub L (in)             | 1.1   |
| Weight (kg)            | 0.38  |
| Weight (lbs)           | 0.84  |
| Bushing no.            | -     |