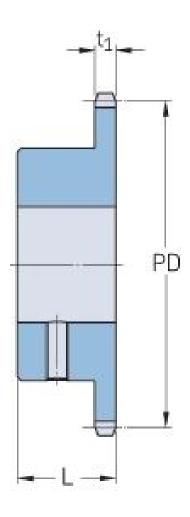

## PHS 06B-1BS25X16

| Pitch P (mm)        | 9.52 |
|---------------------|------|
| Pitch P (in)        | 0.37 |
| No. of teeth        | 25   |
| Pitch diameter      | 76   |
| (mm)                |      |
| Pitch diameter (in) | 2.99 |
| Min. bore (mm)      | 16   |
| Min. bore (in)      | 0.63 |
| Max. bore (mm)      | 16   |
| Max. bore (in)      | 0.63 |
| Hub L (mm)          | 28   |
| Hub L (in)          | 1.1  |
| Weight (kg)         | 0.36 |
| Weight (lbs)        | 0.79 |
| Bushing no.         | -    |
|                     |      |