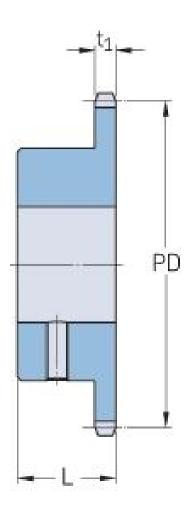

## PHS 06B-1BS24X16

| Pitch P (mm)        | 9.52  |
|---------------------|-------|
| Pitch P (in)        | 0.37  |
| No. of teeth        | 24    |
| Pitch diameter      | 72.97 |
| (mm)                |       |
| Pitch diameter (in) | 2.87  |
| Min. bore (mm)      | 16    |
| Min. bore (in)      | 0.63  |
| Max. bore (mm)      | 16    |
| Max. bore (in)      | 0.63  |
| Hub L (mm)          | 28    |
| Hub L (in)          | 1.1   |
| Weight (kg)         | 0.36  |
| Weight (lbs)        | 0.79  |
| Bushing no.         | -     |