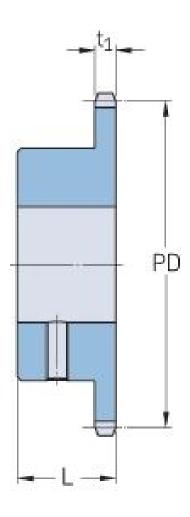

## PHS 06B-1BS23X16

| Pitch P (mm)        | 9.52  |
|---------------------|-------|
| Pitch P (in)        | 0.37  |
| No. of teeth        | 23    |
| Pitch diameter      | 69.95 |
| (mm)                |       |
| Pitch diameter (in) | 2.75  |
| Min. bore (mm)      | 16    |
| Min. bore (in)      | 0.63  |
| Max. bore (mm)      | 16    |
| Max. bore (in)      | 0.63  |
| Hub L (mm)          | 28    |
| Hub L (in)          | 1.1   |
| Weight (kg)         | 0.35  |
| Weight (lbs)        | 0.77  |
| Bushing no.         | -     |
|                     |       |