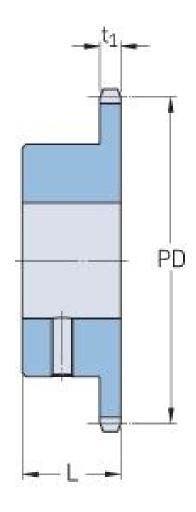

## PHS 06B-1BS22X16

| Pitch P (mm)           | 9.52  |
|------------------------|-------|
| Pitch P (in)           | 0.37  |
| No. of teeth           | 22    |
| Pitch diameter<br>(mm) | 66.93 |
| Pitch diameter (in)    | 2.64  |
| Min. bore (mm)         | 16    |
| Min. bore (in)         | 0.63  |
| Max. bore (mm)         | 16    |
| Max. bore (in)         | 0.63  |
| Hub L (mm)             | 28    |
| Hub L (in)             | 1.1   |
| Weight (kg)            | 0.35  |
| Weight (lbs)           | 0.77  |
| Bushing no.            | -     |