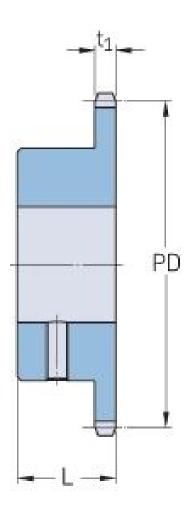

## PHS 06B-1BS20X14

| Pitch P (mm)        | 9.52  |
|---------------------|-------|
| Pitch P (in)        | 0.37  |
| No. of teeth        | 20    |
| Pitch diameter      | 60.89 |
| (mm)                |       |
| Pitch diameter (in) | 2.4   |
| Min. bore (mm)      | 14    |
| Min. bore (in)      | 0.55  |
| Max. bore (mm)      | 14    |
| Max. bore (in)      | 0.55  |
| Hub L (mm)          | 28    |
| Hub L (in)          | 1.1   |
| Weight (kg)         | 0.23  |
| Weight (lbs)        | 0.51  |
| Bushing no.         | -     |
|                     |       |