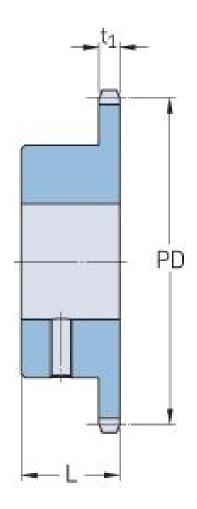

## PHS 06B-1BS19X14

| Pitch P (mm)           | 9.52  |
|------------------------|-------|
| Pitch P (in)           | 0.37  |
| No. of teeth           | 19    |
| Pitch diameter<br>(mm) | 57.87 |
| Pitch diameter (in)    | 2.28  |
| Min. bore (mm)         | 14    |
| Min. bore (in)         | 0.55  |
| Max. bore (mm)         | 14    |
| Max. bore (in)         | 0.55  |
| Hub L (mm)             | 28    |
| Hub L (in)             | 1.1   |
| Weight (kg)            | 0.2   |
| Weight (lbs)           | 0.44  |
| Bushing no.            | -     |