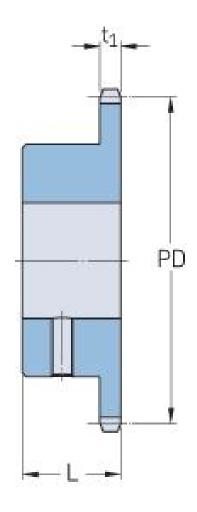

## PHS 06B-1BS16X14

| Pitch P (mm)           | 9.52  |
|------------------------|-------|
| Pitch P (in)           | 0.37  |
| No. of teeth           | 16    |
| Pitch diameter<br>(mm) | 48.82 |
| Pitch diameter (in)    | 1.92  |
| Min. bore (mm)         | 14    |
| Min. bore (in)         | 0.55  |
| Max. bore (mm)         | 14    |
| Max. bore (in)         | 0.55  |
| Hub L (mm)             | 28    |
| Hub L (in)             | 1.1   |
| Weight (kg)            | 0.13  |
| Weight (lbs)           | 0.29  |
| Bushing no.            | -     |