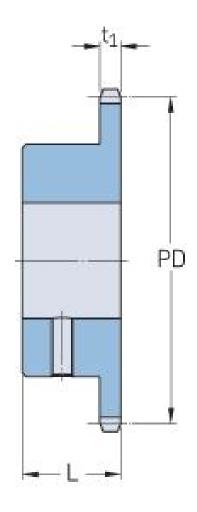

## PHS 06B-1BS14X14

| Pitch P (mm)           | 9.52 |
|------------------------|------|
| Pitch P (in)           | 0.37 |
| No. of teeth           | 14   |
| Pitch diameter<br>(mm) | 42.8 |
| Pitch diameter (in)    | 1.69 |
| Min. bore (mm)         | 14   |
| Min. bore (in)         | 0.55 |
| Max. bore (mm)         | 14   |
| Max. bore (in)         | 0.55 |
| Hub L (mm)             | 25   |
| Hub L (in)             | 0.98 |
| Weight (kg)            | 0.1  |
| Weight (lbs)           | 0.22 |
| Bushing no.            | -    |