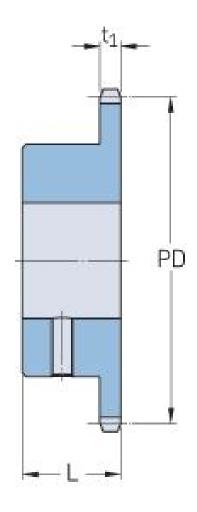

## PHS 06B-1BS11X16

| Pitch P (mm)           | 9.52  |
|------------------------|-------|
| Pitch P (in)           | 0.37  |
| No. of teeth           | 11    |
| Pitch diameter<br>(mm) | 33.8  |
| Pitch diameter (in)    | 1.33  |
| Min. bore (mm)         | 16    |
| Min. bore (in)         | 0.63  |
| Max. bore (mm)         | 16    |
| Max. bore (in)         | 0.63  |
| Hub L (mm)             | 25    |
| Hub L (in)             | 0.98  |
| Weight (kg)            | 0.07  |
| Weight (lbs)           | 0.15  |
| Bushing no.            | 10{1} |