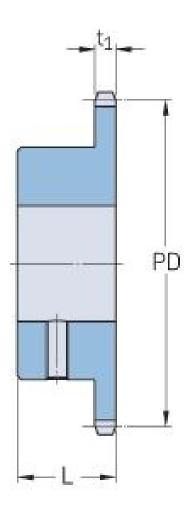

## PHS 06B-1BS10X10

| Pitch P (mm)        | 9.52  |
|---------------------|-------|
| Pitch P (in)        | 0.37  |
| No. of teeth        | 10    |
| Pitch diameter      | 30.82 |
| (mm)                |       |
| Pitch diameter (in) | 1.21  |
| Min. bore (mm)      | 10    |
| Min. bore (in)      | 0.39  |
| Max. bore (mm)      | 10    |
| Max. bore (in)      | 0.39  |
| Hub L (mm)          | 20    |
| Hub L (in)          | 0.79  |
| Weight (kg)         | 0.05  |
| Weight (lbs)        | 0.11  |
| Bushing no.         | 10{1} |
|                     |       |