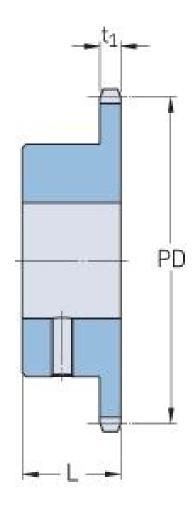

## PHS 20B-1BS20X70

| Pitch P (mm)           | 31.75  |
|------------------------|--------|
| Pitch P (in)           | 1.25   |
| No. of teeth           | 20     |
| Pitch diameter<br>(mm) | 202.98 |
| Pitch diameter (in)    | 7.99   |
| Min. bore (mm)         | 70     |
| Min. bore (in)         | 2.76   |
| Max. bore (mm)         | 70     |
| Max. bore (in)         | 2.76   |
| Hub L (mm)             | 50     |
| Hub L (in)             | 1.97   |
| Weight (kg)            | 5.99   |
| Weight (lbs)           | 13.21  |
| Bushing no.            | -      |