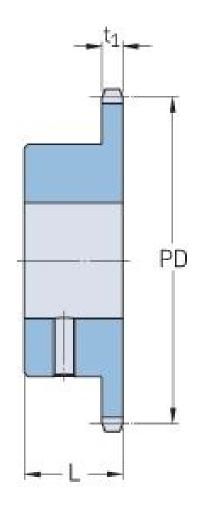

## PHS 20B-1BS20X65

| Pitch P (mm)        | 31.75  |
|---------------------|--------|
| Pitch P (in)        | 1.25   |
| No. of teeth        | 20     |
| Pitch diameter      | 202.98 |
| (mm)                |        |
| Pitch diameter (in) | 7.99   |
| Min. bore (mm)      | 65     |
| Min. bore (in)      | 2.56   |
| Max. bore (mm)      | 65     |
| Max. bore (in)      | 2.56   |
| Hub L (mm)          | 50     |
| Hub L (in)          | 1.97   |
| Weight (kg)         | 5.99   |
| Weight (lbs)        | 13.21  |
| Bushing no.         | -      |