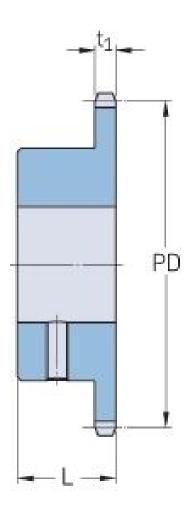

Sprockets Metric Simplex, Bored-to-size

## PHS 20B-1BS20X60

| Pitch P (mm)        | 31.75  |
|---------------------|--------|
| Pitch P (in)        | 1.25   |
| No. of teeth        | 20     |
| Pitch diameter      | 202.98 |
| (mm)                |        |
| Pitch diameter (in) | 7.99   |
| Min. bore (mm)      | 60     |
| Min. bore (in)      | 2.36   |
| Max. bore (mm)      | 60     |
| Max. bore (in)      | 2.36   |
| Hub L (mm)          | 50     |
| Hub L (in)          | 1.97   |
| Weight (kg)         | 5.99   |
| Weight (lbs)        | 13.21  |
| Bushing no.         | -      |
|                     |        |