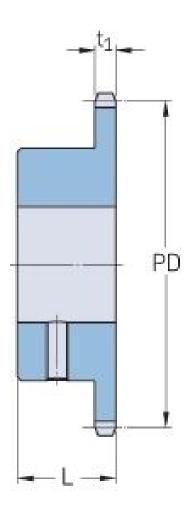

## PHS 20B-1BS20X50

| Pitch P (mm)        | 31.75  |
|---------------------|--------|
| Pitch P (in)        | 1.25   |
| No. of teeth        | 20     |
| Pitch diameter      | 202.98 |
| (mm)                |        |
| Pitch diameter (in) | 7.99   |
| Min. bore (mm)      | 50     |
| Min. bore (in)      | 1.97   |
| Max. bore (mm)      | 50     |
| Max. bore (in)      | 1.97   |
| Hub L (mm)          | 50     |
| Hub L (in)          | 1.97   |
| Weight (kg)         | 5.99   |
| Weight (lbs)        | 13.21  |
| Bushing no.         | -      |
|                     |        |