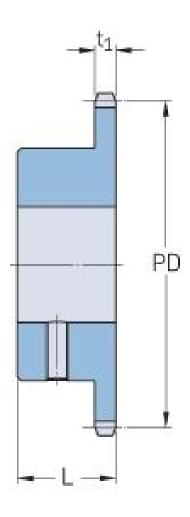

Sprockets Metric Simplex, Bored-to-size

## PHS 20B-1BS20X45

| Pitch P (mm)        | 31.75  |
|---------------------|--------|
| Pitch P (in)        | 1.25   |
| No. of teeth        | 20     |
| Pitch diameter      | 202.98 |
| (mm)                |        |
| Pitch diameter (in) | 7.99   |
| Min. bore (mm)      | 45     |
| Min. bore (in)      | 1.77   |
| Max. bore (mm)      | 45     |
| Max. bore (in)      | 1.77   |
| Hub L (mm)          | 50     |
| Hub L (in)          | 1.97   |
| Weight (kg)         | 5.99   |
| Weight (lbs)        | 13.21  |
| Bushing no.         | -      |
|                     |        |