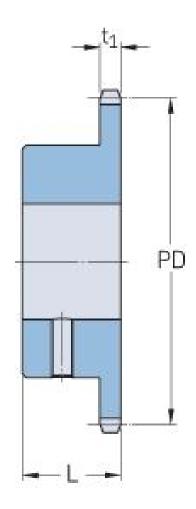

## PHS 20B-1BS19X60

| Pitch P (mm)           | 31.75  |
|------------------------|--------|
| Pitch P (in)           | 1.25   |
| No. of teeth           | 19     |
| Pitch diameter<br>(mm) | 192.91 |
| Pitch diameter (in)    | 7.59   |
| Min. bore (mm)         | 60     |
| Min. bore (in)         | 2.36   |
| Max. bore (mm)         | 60     |
| Max. bore (in)         | 2.36   |
| Hub L (mm)             | 50     |
| Hub L (in)             | 1.97   |
| Weight (kg)            | 5.49   |
| Weight (lbs)           | 12.1   |
| Bushing no.            | -      |