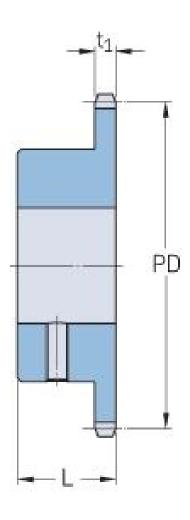

## PHS 20B-1BS19X45

| Pitch P (mm)        | 31.75  |
|---------------------|--------|
| Pitch P (in)        | 1.25   |
| No. of teeth        | 19     |
| Pitch diameter      | 192.91 |
| (mm)                |        |
| Pitch diameter (in) | 7.59   |
| Min. bore (mm)      | 45     |
| Min. bore (in)      | 1.77   |
| Max. bore (mm)      | 45     |
| Max. bore (in)      | 1.77   |
| Hub L (mm)          | 50     |
| Hub L (in)          | 1.97   |
| Weight (kg)         | 5.49   |
| Weight (lbs)        | 12.1   |
| Bushing no.         | -      |
|                     |        |