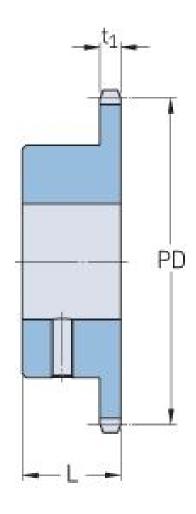

## PHS 20B-1BS19X40

| Pitch P (mm)        | 31.75  |
|---------------------|--------|
| Pitch P (in)        | 1.25   |
| No. of teeth        | 19     |
| Pitch diameter      | 192.91 |
| (mm)                |        |
| Pitch diameter (in) | 7.59   |
| Min. bore (mm)      | 40     |
| Min. bore (in)      | 1.57   |
| Max. bore (mm)      | 40     |
| Max. bore (in)      | 1.57   |
| Hub L (mm)          | 50     |
| Hub L (in)          | 1.97   |
| Weight (kg)         | 5.49   |
| Weight (lbs)        | 12.1   |
| Bushing no.         | -      |