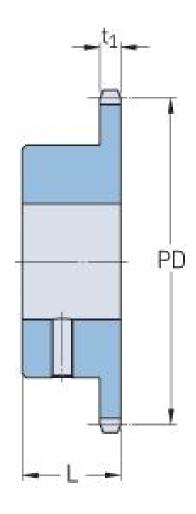

## PHS 20B-1BS18X70

| Pitch P (mm)        | 31.75  |
|---------------------|--------|
| Pitch P (in)        | 1.25   |
| No. of teeth        | 18     |
| Pitch diameter      | 182.85 |
| (mm)                |        |
| Pitch diameter (in) | 7.2    |
| Min. bore (mm)      | 70     |
| Min. bore (in)      | 2.76   |
| Max. bore (mm)      | 70     |
| Max. bore (in)      | 2.76   |
| Hub L (mm)          | 50     |
| Hub L (in)          | 1.97   |
| Weight (kg)         | 4.81   |
| Weight (lbs)        | 10.6   |
| Bushing no.         | -      |