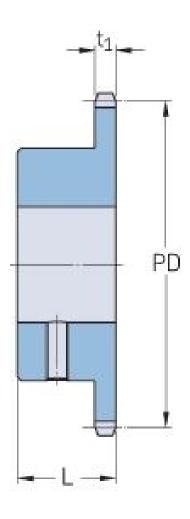

## PHS 20B-1BS18X65

| Pitch P (mm)        | 31.75  |
|---------------------|--------|
| Pitch P (in)        | 1.25   |
| No. of teeth        | 18     |
| Pitch diameter      | 182.85 |
| (mm)                |        |
| Pitch diameter (in) | 7.2    |
| Min. bore (mm)      | 65     |
| Min. bore (in)      | 2.56   |
| Max. bore (mm)      | 65     |
| Max. bore (in)      | 2.56   |
| Hub L (mm)          | 50     |
| Hub L (in)          | 1.97   |
| Weight (kg)         | 4.81   |
| Weight (lbs)        | 10.6   |
| Bushing no.         | -      |
|                     |        |